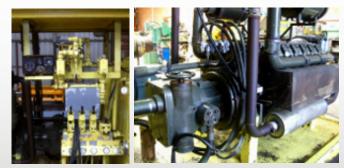

#### **OPTION 1 -**

We propose the system as it is:

- No. 3 electric hydraulic power unit (see photo )
- No. 1 set of hydraulic hoses
- No. 50 hydraulic jacks

### Our ref. EAST POWERUNIT SH 10107

Second hand Diesel Hydraulic power pack for driven boogies only.

Hydraulic power pack composed of:

- Diesel driven 12 cylinders DEUTZ type F12 L 413, HP 288, 2500 RPM
- GALDABINI hydraulic pump variable capacity manual control
- Minimum oil capacity 12 L/MIN
- Maximum oil capacity 248 L/MIN
- Pressure 250 Bar
- Diesel tank
- Manometer and Distributors