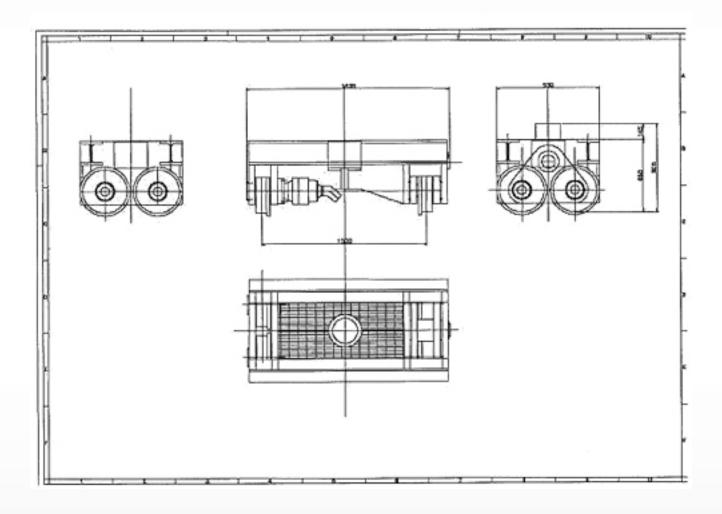

Lifting system can work independently or installed on 4 wheels travelling on rails boogies (see our design)

#### <u>Plus</u>

Construction drawing for boogies manufacture

No. 30 kit to motorise hydraulically (hydraulic motor gears and wheels only to be installed in the boogies by client as per

drawing)

No. 20 idle boogies (wheels only to be installed in the boogies by client as per drawing) So boogies will be built by the client with our drawing .