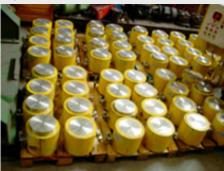

#### **OPTION 1 -**

We propose the system as it is:

- No. 3 electric hydraulic power unit (see photo )
- No. 1 set of hydraulic hoses
- No. 50 hydraulic jacks

#### OPTION 2 -

We propose the system as OPTION 1 so:

- No. 3 electric hydraulic power unit
- No. 1 set of hydraulic hoses
- No. 50 hydraulic jacks