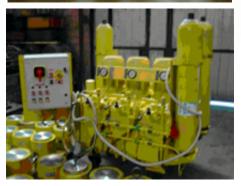

### Our ref. EAST POWERUNIT SH 10107

Second hand Diesel Hydraulic power pack for driven boogies only.

Hydraulic power pack composed of:

- Diesel driven 12 cylinders DEUTZ type F12 L 413, HP 288, 2500 RPM
- GALDABINI hydraulic pump variable capacity manual control
- Minimum oil capacity 12 L/MIN
- Maximum oil capacity 248 L/MIN
- Pressure 250 Bar
- Diesel tank
- Manometer and Distributors

Diesel power unit for boogies travelling hydraulic motor

It is possible to split the system (OPTION 2) in 25 boogies lifting capacity 2000 tons

Our ref. EAST LIFTING SH 10107